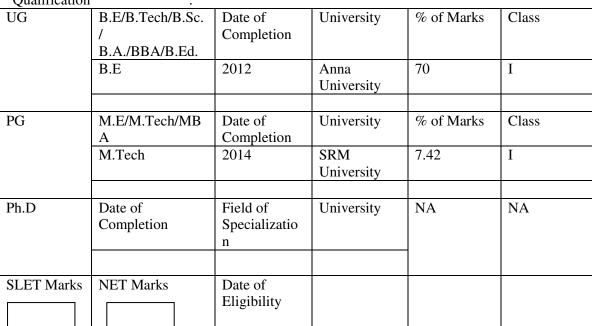

Name : **ASWINI V** 

Designation : ASSISTANT PROFESSOR

DOB : 21.5.1991

Unique ID (College ID) : IT21CS05

Email : aswini.cse@sairamit.edu.in

Qualification :

| Area of Specialization | : Computer science and | Engineering |
|------------------------|------------------------|-------------|
|------------------------|------------------------|-------------|